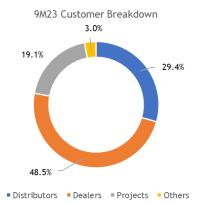

## 9M24 Operational Highlights

- All products segments improved YoY. Sales of local and imported sanitary wares grew by 11.0% and 16.3% YoY, and sales of local and imported fittings increased by 15.7% and 22.4% YoY, respectively.
- For customer segments, sales to Dealers and Distributor customers improved by 9.3% and 7.8% YoY respectively. Sales to projects also increased by 30.9% YoY.