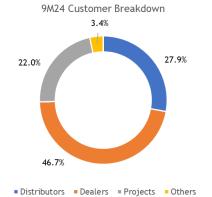

## 9M24 Operational Highlights

- All products segments improved YoY. Sales of local and imported sanitary wares grew by 11.0% and 16.3% YoY, and sales of local and imported fittings increased by 15.7% and 22.4% YoY, respectively.
- For customer segments, sales to Dealers and Distributor customers improved by 9.3% and 7.8% YoY respectively. Sales to projects also increased by 30.9% YoY.