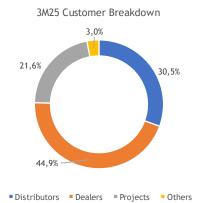

## 3M25 Operational Highlights

- Sales of local sanitary wares grew by 5.1% YoY, and sales of imported fittings increased 22.0% YoY. Meanwhile, sales of imported sanitary wares and local fittings decreased by 6.0% and 8.0%, respectively.
- For customer segments, sales to distributors improved by 1% YoY, while sales to dealers decreased by 6.4%. Sales to projects increased by 11.2% YoY.