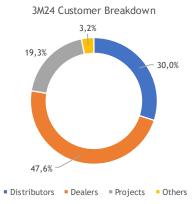

## 3M25 Operational Highlights

- Sales of local sanitary wares grew by 5.1% YoY, and sales of imported fittings increased 22.0% YoY. Meanwhile, sales of imported sanitary wares and local fittings decreased by 6.0% and 8.0%, respectively.
- For customer segments, sales to distributors improved by 1% YoY, while sales to dealers decreased by 6.4%. Sales to projects increased by 11.2% YoY.